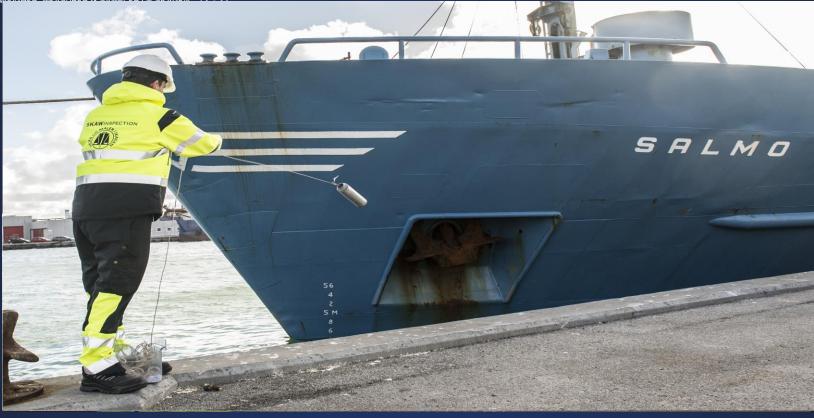

## Remote Weighing? Simple as this..

Network

Skagen (Fish)

() -

Hirtshals (Fish)-

Hanstholm (Fish) Aalborg (Grain)

Hvide Sande (Fish)

Operation Office Remote weighing by means of CCTV Encrypted VPN- or IP connection