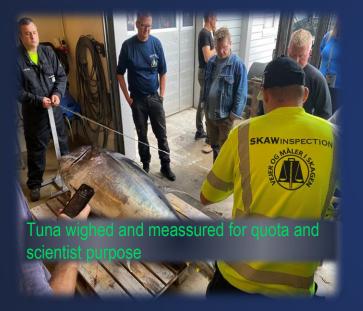

### "THE SKAGEN WAY"

- All pelagic landings are monitored down to the smallest detail
- All quantities landed are weighed on approved calibrated scales
- Species are sorted according to national regulations
- All results are shared with involved parties including authorities
- Data from Danish vessels are shared with scientists